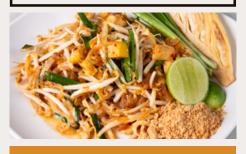

## THAI DISHES

| Fried Rice                     | 100 |
|--------------------------------|-----|
| Panag Curry                    | 100 |
| Red Curry                      | 100 |
| Green Curry                    | 100 |
| Sweet and Sour                 | 100 |
| <b>Basil Leaves and Chilli</b> | 100 |
| Pad Thai                       | 100 |